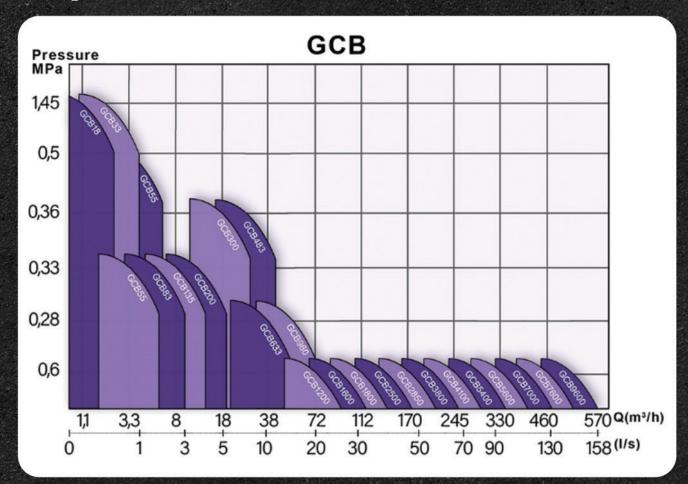

### **Pump Curve**

#### **Pump Parameters**

Capacity up to m³/hr 158

Head up to mPa 1,45

Power up to kW 250