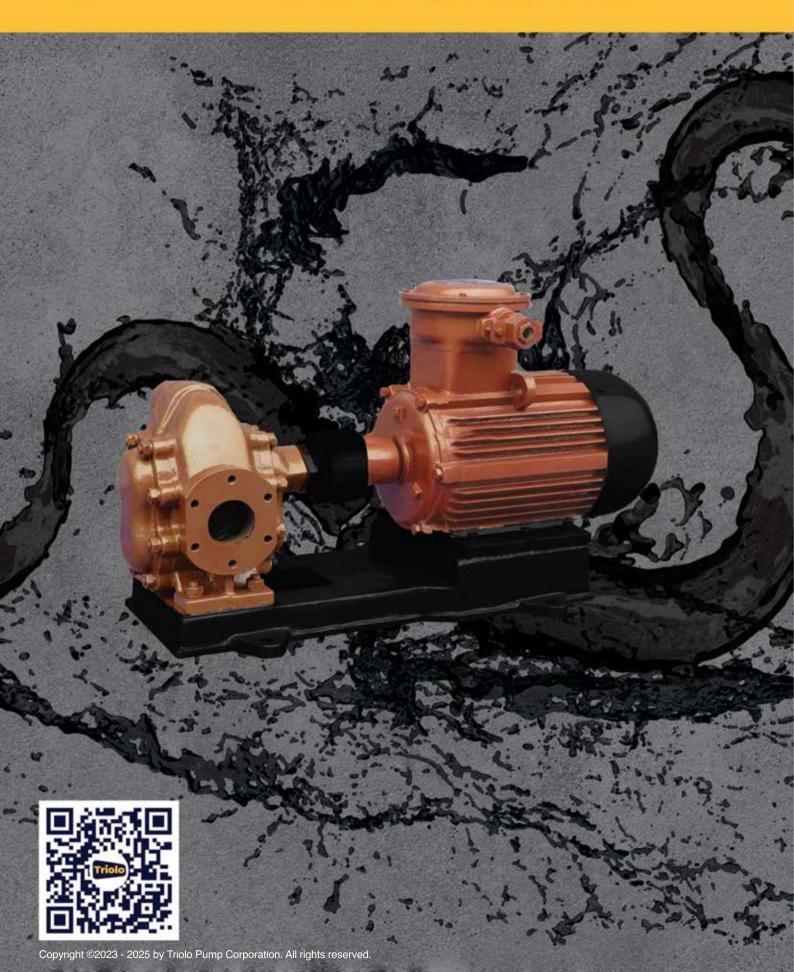

# GCB SERIES

The GCB type oil dispensing pump is compatible to transfer various types of oil such as crude oil, diesel, lubricating oil, etc. If equipped with copper gears, the pump can transfer low flash point liquids such as gasoline, benzene and so on. The standard medium temperature is not more than 70 °C. For pumps that can withstand high temperatures, they only need to change to high temperature resistant materials. For this type of pump, the temperature should not be more than 300°C, the viscosity should be  $\times 5$  10  $^{\sim}1.5$  10 m/s<sup>5</sup>.

#### **Pump Parameters**

Capacity up to m³/hr 158

Head up to mPa 1,45

Power up to kW 250