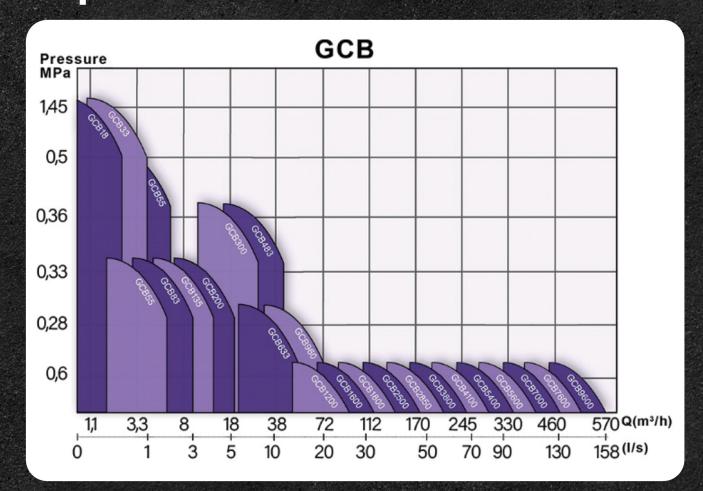

## GEAR PUMP GCB SERIES



# GCB SERIES

The GCB type oil dispensing pump is compatible to transfer various types of oil such as crude oil, diesel, lubricating oil, etc. If equipped with copper gears, the pump can transfer low flash point liquids such as gasoline, benzene and so on. The standard medium temperature is not more than 70 °C. For pumps that can withstand high temperatures, they only need to change to high temperature resistant materials. For this type of pump, the temperature should not be more than 300°C, the viscosity should be  $\times 5$  10  $^{\sim}1.5$  10 m/s<sup>5</sup>.

### **Technical Data**

#### **Pump Parameters**

Capacity up to m³/hr 158

Head up to mPa 1,45

Power up to kW 250



### **Pump Curve**