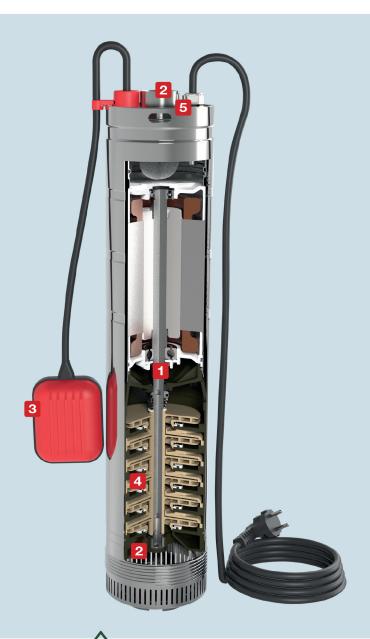

#### **ACCESSORIES**

**Q** 1.

PLUG IN floating

Kit for changing from automatic to manual

- 1 Double mechanical seal with interposed oil chamber. HIGH PROTECTION FOR THE ELECTRICAL MOTOR
- 2 Stainless steel casing, filter and discharge outlet DURABILITY AND EXTREME CORROSION RESISTANCE
- PLUG IN floating. VERSATILITY OF USE, WATER-TIGHT SEALS, EASY MAINTENANCE
- 4 Impellers and diffusers in technopolymer. HIGH PERFORMANCE AND RESISTANCE TO SAND
- 5 SINGLE-PHASE SERIES
  - Overload protection with automatic restart: MOTOR PROTECTION
  - Class B internal capacitor: 3 TIMES MORE DURABILITY