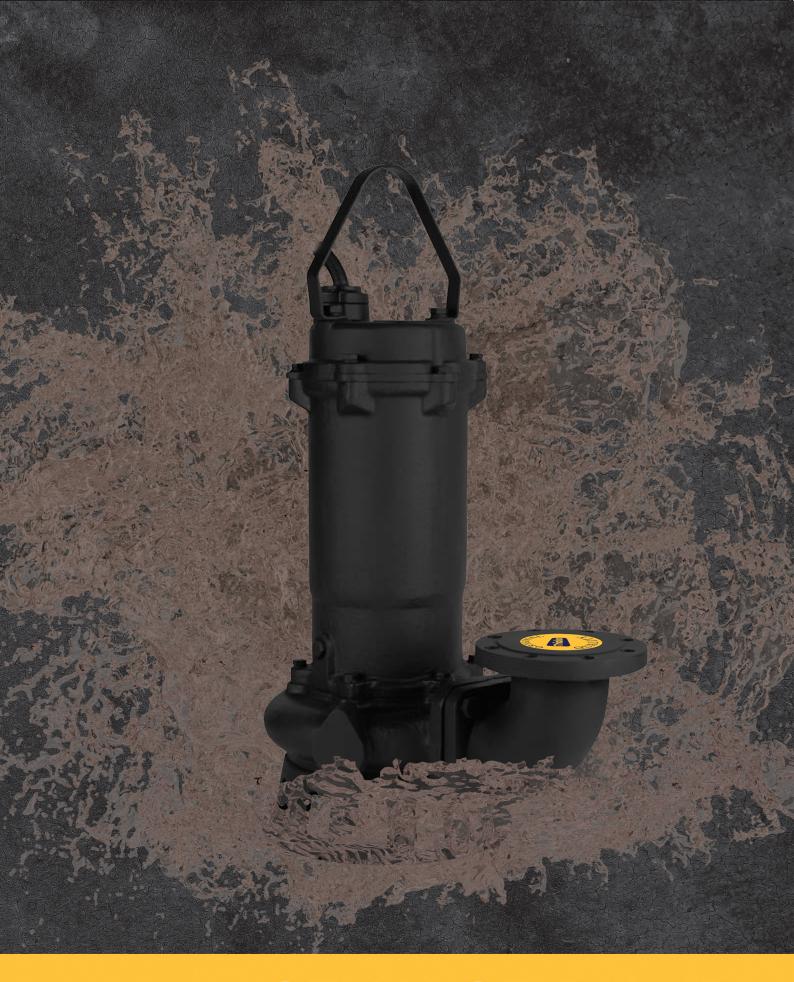

# DP

The DP series offers a quick solution for drainage and sewage systems for a wide range of applications including construction, wastewater, mining, municipal and more. With a durable construction, the pump offers a long operating life with minimal maintenance. Featuring an effective motor cooling and protection, a higher level of reliability and durability.

# **PUMP POWER**

Featuring a compact and versatile construction, with high durability and low power consumption, the DP series is a solution for a wide range of applications from residential to industrial grade operations.