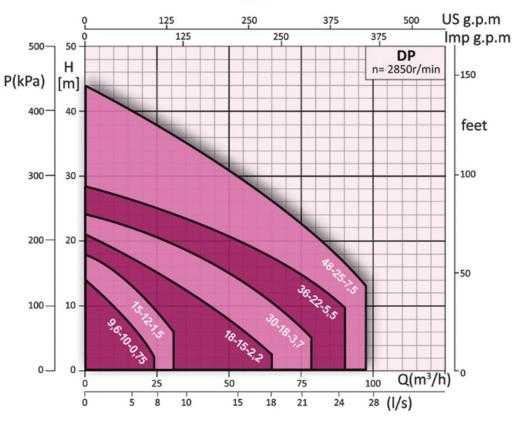

## **PUMP PERFORMANCE**

### **Technical Specifications**

Capacity up to L/s 27

Head up to m 44

Power up to kW 7,5